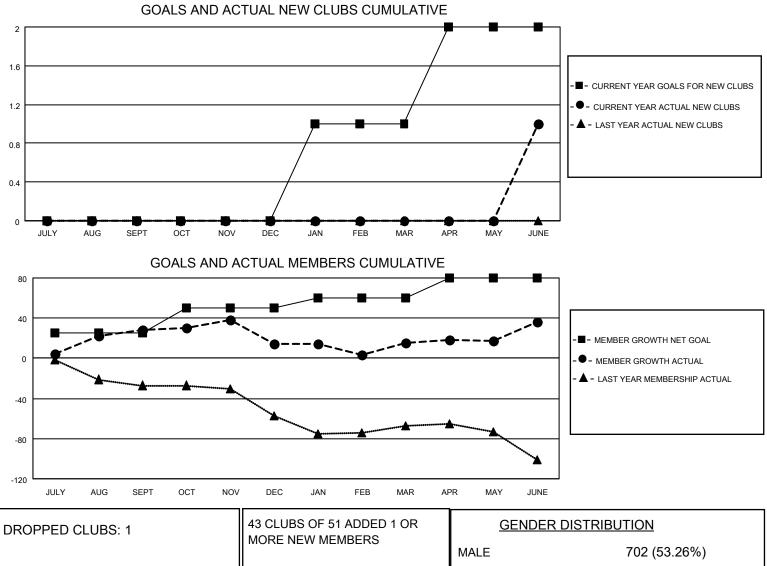

## LOCATION CALIFORNIA

District 4 C5

Results as of: 6/30/2022

| Clubs                 |               |           |               | Members               |                        |                         |                                                    |
|-----------------------|---------------|-----------|---------------|-----------------------|------------------------|-------------------------|----------------------------------------------------|
| RESULTS FOR 2021-2022 |               |           |               | RESULTS FOR 2021-2022 |                        |                         |                                                    |
| QUARTER               | NEW CLUB GOAL | NEW CLUBS | DROPPED CLUBS | QUARTER               | BER GROWTH NET<br>GOAL | MEMBER GROWTH<br>ACTUAL | DROPPED<br>MEMBERS ACTUAL<br>(including transfers) |
| JULY/AUG/SEPT         | 0             | 0         | 0             | JULY/AUG/SEPT         | 25                     | 65                      | 25                                                 |
| OCT/NOV/DEC           | 0             | 0         | 0             | OCT/NOV/DEC           | 25                     | 30                      | 38                                                 |
| JAN/FEB/MAR           | 1             | 0         | 1             | JAN/FEB/MAR           | 10                     | 43                      | 37                                                 |
| APR/MAY/JUNE          | 1             | 1         | 0             | APR/MAY/JUNE          | 20                     | 95                      | 70                                                 |

| MORE NEW MEMBERS          | MALE<br>FEMALE                     | 702 (53.26%)<br>616 (46.74%)                      |
|---------------------------|------------------------------------|---------------------------------------------------|
|                           | NON BINARY<br>PREFER NOT TO ANSWER | 0 (0.00%)<br>0 (0.00%)                            |
|                           |                                    | (                                                 |
| CLICK HERE FOR CUMULATIVE | TOTAL FAMILY UNIT MEMBERS          | 322                                               |
| MEMBERSHIP DATA           |                                    |                                                   |
|                           | FAMILY MEMBERS PAYING HAI          | F DUES 166                                        |
|                           |                                    |                                                   |
|                           | CLICK HERE FOR CUMULATIVE          | MALE   FEMALE   NON BINARY   PREFER NOT TO ANSWER |